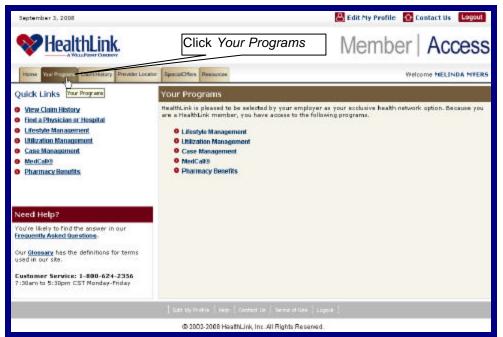

To access information, simply click the name of the program or service (Figure 1). If you have any questions regarding any program or service, you may call *HealthLink Member Access* Customer Service.

Figure 1. Your Programs–Home Page Link.